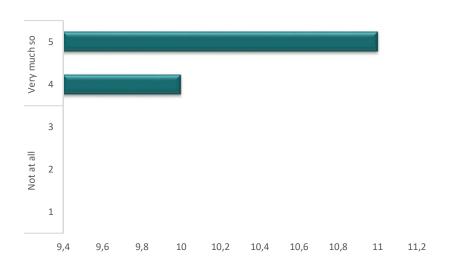

#### WHAT ARE WE LEARNING FROM YOUR FEEDBACK?

Did the training live up to your expectations?

**100% YES** 