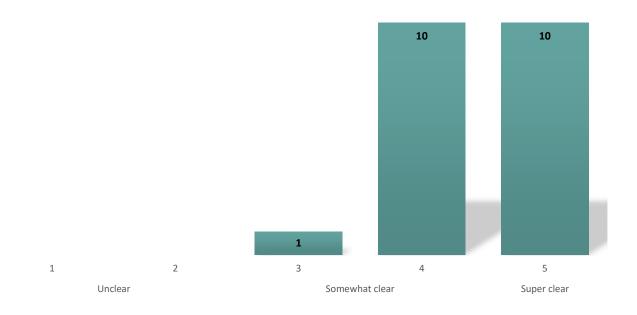

## Toolkit Training Feedback

#### WHAT ARE WE GOING TO PRESENT?

PARTICIPANT'S FEEDBACK





MODIFICATIONS ON THE CURRENT MODULE

### **Evaluation does NOT mean to judge a process but to understand** it, together!

## STOP AND THINK. TAKE STOCK

- Evidence, data (e.g. from monitoring)
- Stories, anecdotes
- Perceptions
- Ideas



#### WHAT ARE WE LEARNING FROM YOUR FEEDBACK?

Did the training live up to your expectations?

**100% YES** 

#### How clear were the training objectives?



#### Structure and sequence of the presentations made sense?



The course contents were illustrated with...

100%

# A good amount of examples

"The course exposed you to new knowledge and practices." Do you agree?

86% Yes, definitely

14% Yes, sort of

#### What are the three most important topics you learned



To what extent do you expect this training will make a difference in the way you do your job?



#### Any suggestion to improve the next module?

The content of both presentations on both days were very informative and useful for us. Especially the support given to us during the breakout room sessions to fill the first column of the LFM (we had Mr. Filipp) was extremely helpful to get a clearer idea of the LFM. The content on the second day was a little too much as we were all