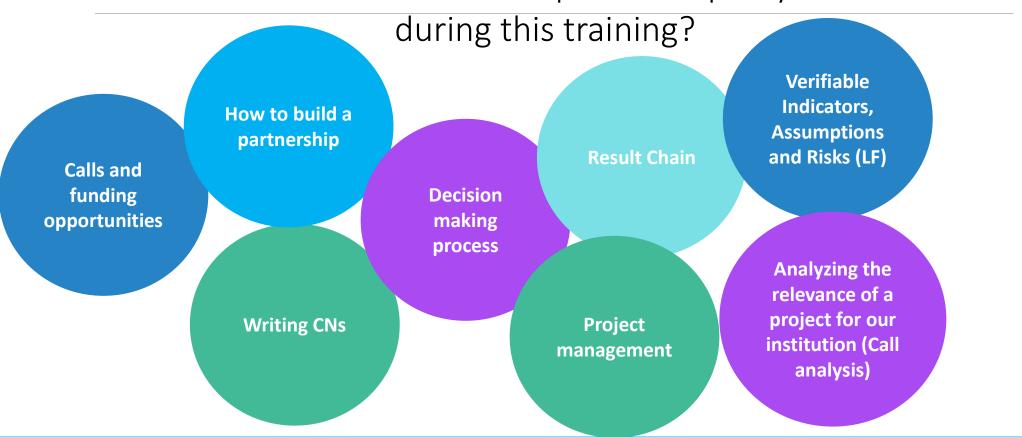

#### What are the three most important topics you learned

To what extent do you expect this training will make a difference in the way you do your job?